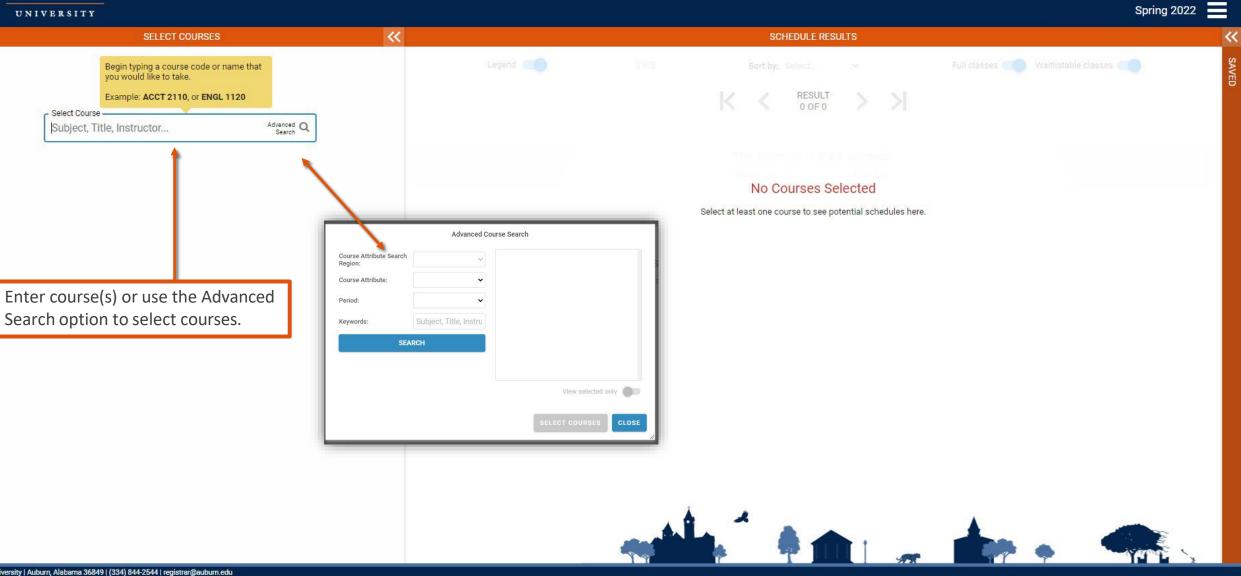

Appointment:<br>Nov 3, 2021 3:00pm to Apr 22, 2022 11:59pm                                                    |
|                                  |                                                                                                                          |
|                                  |                                                                                                                          |
|                                  | AUBURN<br>Office of the Provost                                                                                          |

Office of the Provost Registrar's Office





Auburn University | Auburn, Alabarna 36849 | (334) 844-2544 | registrar@auburn.edu Website Feedback | Privacy | Copyright © 2021







**Tiger Scheduler** 







AUBURN UNIVERSITY

#### Spring 2022





AUBURN UNIVERSITY

Spring 2022



Registrar's Office

## Personal Time

 Personal time may be added by clicking and dragging the curser across the schedule grid or by expanding the Add Personal Times feature and adding the time manually.

•Note: Adding personal time does not remove schedule results that fall within a student's personal time. This feature only prioritizes available schedules that do not fall within the designated personal time.





Spring 2022





Once a schedule has been chosen, select Get This Schedule to proceed to registration.

### Registration

- Enter registration PIN (if prompted).
- Under Options, Web Registered is automatically selected if the class has open seats.
- If the class is full and waitlist seats are availab