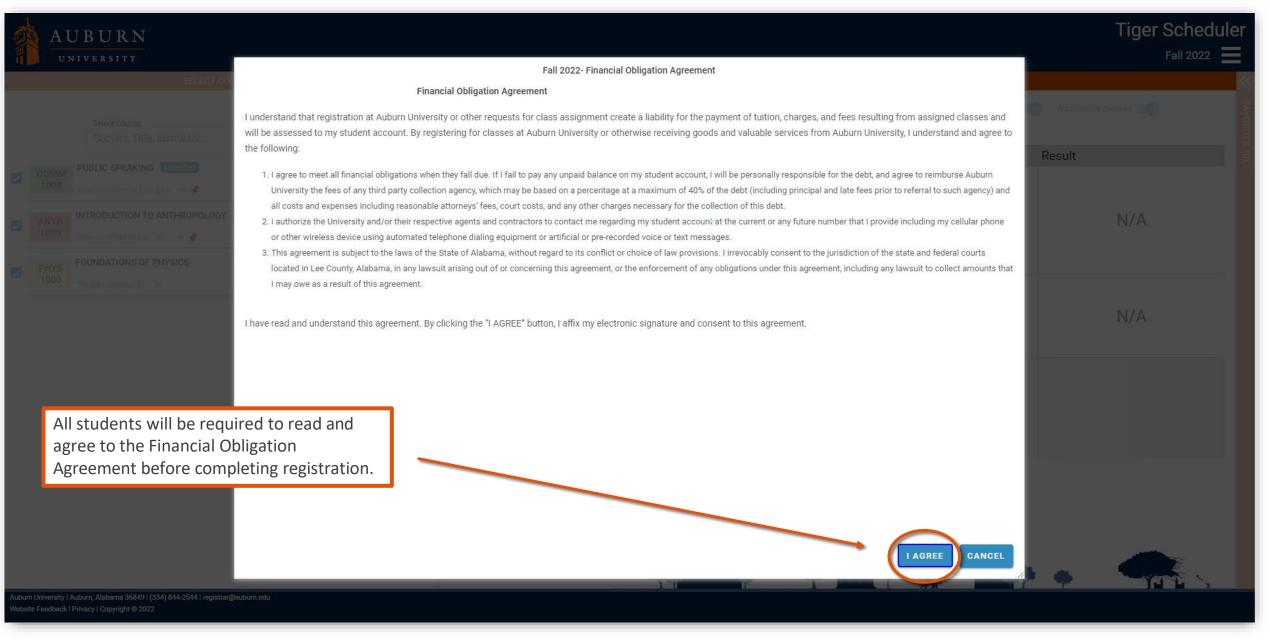

### Registration

- Enter registration PIN (if prompted).
- Under Options, Web Registered is automatically selected if the class has open seats.
- If the class is full and waitlist seats are available, a student may join the waitlist for the class.
- When finished, click Do Actions.