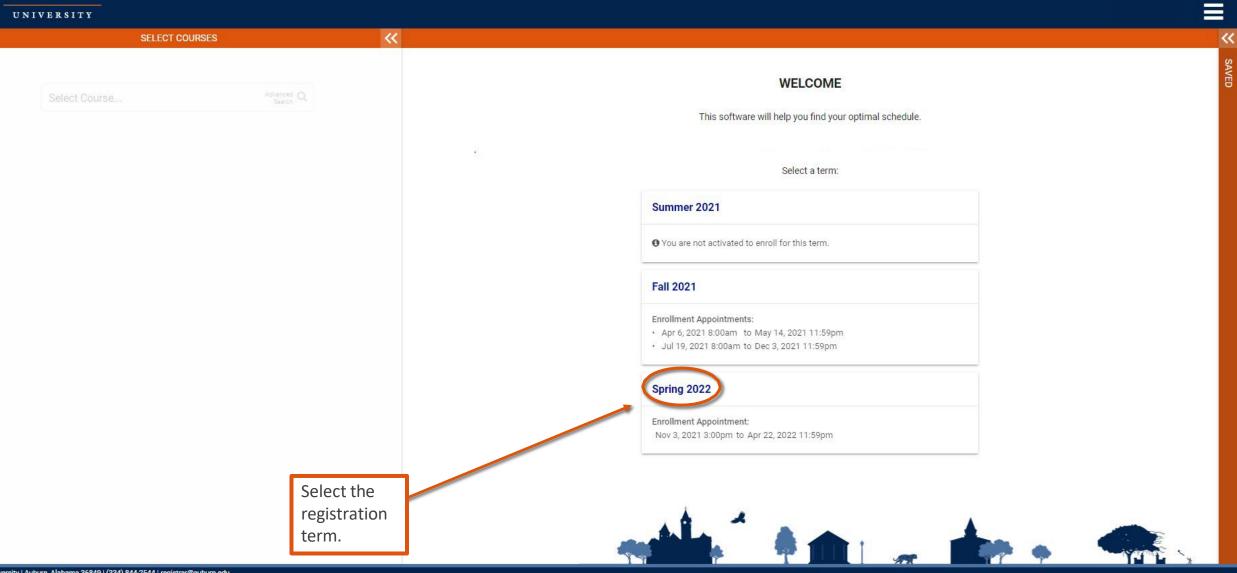

## Tiger Scheduler: Registration

| AUBURN<br>UNIVERSITY             | Tiger Scheduler                                                                                                          |
|----------------------------------|--------------------------------------------------------------------------------------------------------------------------|
|                                  | —<br>>>>                                                                                                                 |
|                                  | WELCOME                                                                                                                  |
| Select Course Advanced Q. Search | This software will help you find your optimal schedule.                                                                  |
|                                  | As an advisor, you also have the option to advise a student.                                                             |
|                                  | Select a term:                                                                                                           |
|                                  | Summer 2021                                                                                                              |
|                                  | You are not activated to enroll for this term.                                                                           |
|                                  | Fall 2021                                                                                                                |
|                                  | Enrollment Appointments:<br>• Apr 6, 2021 8:00am to May 14, 2021 11:59pm<br>• Jul 19, 2021 8:00am to Dec 3, 2021 11:59pm |
|                                  | Spring 2022                                                                                                              |
|                                  | Enrollment Appointment:<br>Nov 3, 2021 3:00pm to Apr 22, 2022 11:59pm                                                    |
|                                  |                                                                                                                          |
|                                  |                                                                                                                          |
|                                  | AUBURN<br>Office of the Provost                                                                                          |