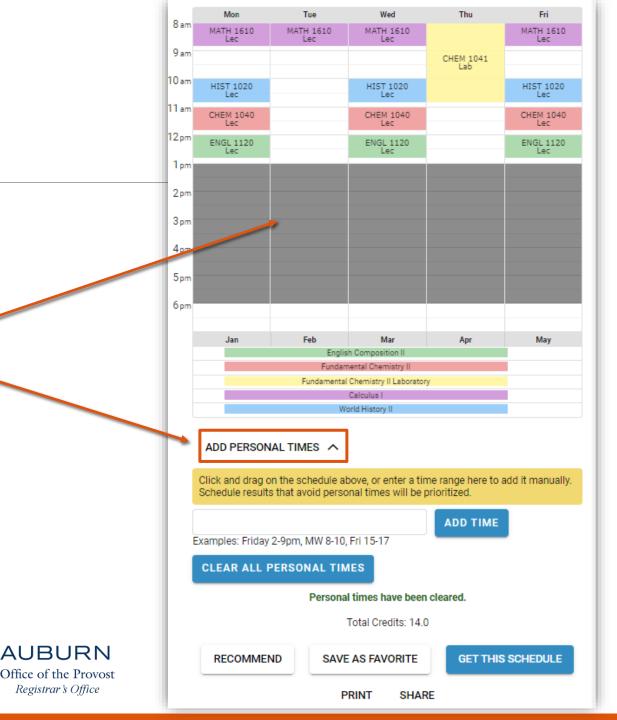

## Personal Time

 Personal time may be added by clicking and dragging the curser across the schedule grid or by expanding the Add Personal Times feature and adding the time manually.

•Note: Adding personal time does not remove schedule results that fall within a student's personal time. This feature only prioritizes available schedules that do not fall within the designated personal time.

Spring 2022

Once a schedule has been chosen, select Get This Schedule to proceed to registration.