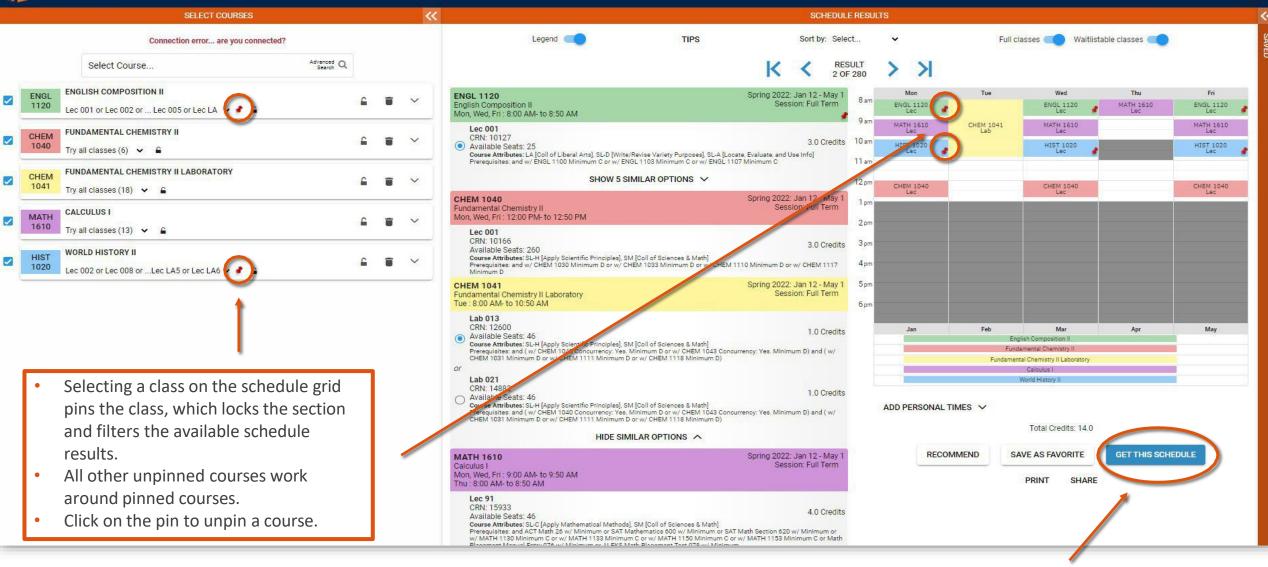

# Tiger Scheduler: Navigation

Access Tiger Scheduler from AU Access or through a web browser (https://tigerschedule.auburn.edu/).