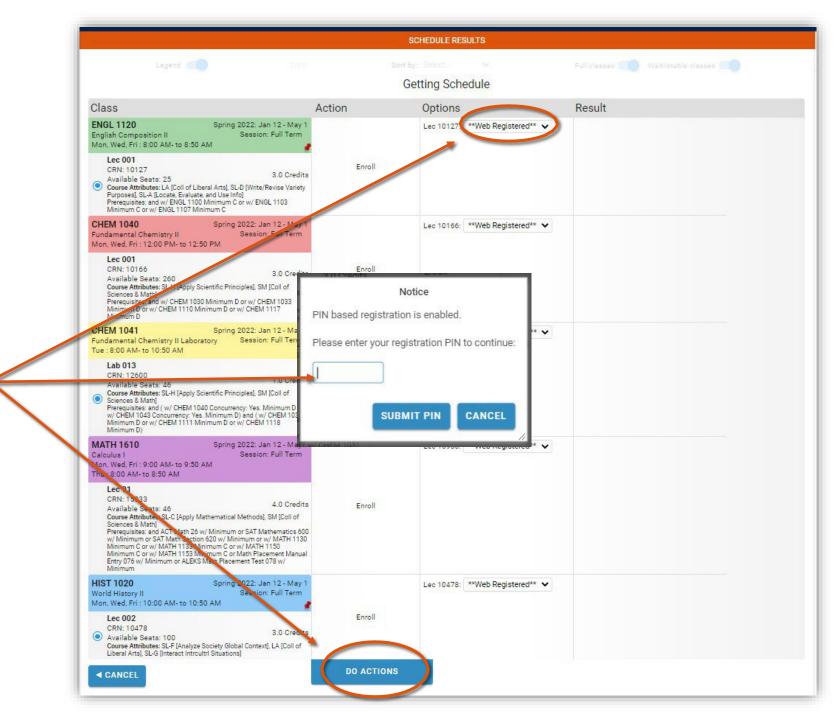

### Registration

- Enter registration PIN (if prompted).
- Under Options, Web Registered is automatically selected if the class has open seats.
- If the class is full and waitlist seats are available, a student may join the waitlist for the class.
- When finished, click Do Actions.

### Registration

- Registration results will be displayed.
- If a student is unable to register or waitlist, an explanation will be provided explaining why registration was unsuccessful.

| Legend<br>Class<br>ENGL 1120<br>English Composition II<br>Mon, Wed, Fri : 8:00 AM- to 8:50<br>Lec 001                                                                       | A<br>Spring 2022: Jan 12 - May 1                                                                                                                         |        | n by: Select                                            | Foll classes 🛄 Wattistable classes 🛄                                   |
|-----------------------------------------------------------------------------------------------------------------------------------------------------------------------------|----------------------------------------------------------------------------------------------------------------------------------------------------------|--------|---------------------------------------------------------|------------------------------------------------------------------------|
| ENGL 1120<br>English Composition II<br>Mon, Wed, Fri : 8:00 AM- to 8:50<br>Lec 001                                                                                          | Spring 2022: Jan 12 - May 1                                                                                                                              |        | Getting Schedule                                        |                                                                        |
| ENGL 1120<br>English Composition II<br>Mon, Wed, Fri : 8:00 AM- to 8:50<br>Lec 001                                                                                          | Spring 2022: Jan 12 - May 1                                                                                                                              |        | Sectored and                                            |                                                                        |
| English Composition II<br>Mon, Wed, Fri : 8:00 AM- to 8:50<br>Lec 001                                                                                                       |                                                                                                                                                          | Action | Options                                                 | Result                                                                 |
|                                                                                                                                                                             | Session: Full Term                                                                                                                                       |        | Lec 10127: **Web Registered** 🗸                         | Registered                                                             |
| CRN: 10127<br>Available Seats: 25<br>Ocurse Attributes: LA [Coll of Li<br>Purposes], SL-A [Locate, Evaluar<br>Prerequisites: and w/ ENGL 110<br>Minimum C or w/ ENGL 1107 M | 0 Minimum C or w/ ENGL 1103                                                                                                                              | Enroll |                                                         |                                                                        |
| CHEM 1040<br>Fundamental Chemistry II<br>Mon, Wed, Fri : 12:00 PM- to 12                                                                                                    | Spring 2022: Jan 12 - May 1<br>Session: Full Term<br>:50 PM                                                                                              |        | Lec 10166: **Web Registered** 🗸                         | Registered                                                             |
| Lec 001<br>CRN: 10166<br>Available Seats: 260<br>Course Attributes: SL-H [Apply 5<br>Sciences & Math]<br>Prerequisites: and w/ CHEM 100<br>Minimum D or w/ CHEM 1110 M      | 30 Minimum Plar w/ CHEM 1033                                                                                                                             | Enroll |                                                         |                                                                        |
| CHEM 1041<br>Fundamental Chemistry II Labo<br>Tue : 8:00 days to 10:50 AM                                                                                                   | Spring 2022: Jan 12 - May 1<br>ratory Session: Full Term                                                                                                 |        | Lab 12600: <sup>★★</sup> Web Registered <sup>★★</sup> ♥ | Registered                                                             |
| <ul> <li>Sciences &amp; Math]<br/>Prerequisites: and ( w/ CHEM 10</li> </ul>                                                                                                | 1.0 Credits<br>Scientific Principles), SM [Coll of<br>040 Concurrency: Yes, Minimum D or<br>s, Minimum D) and (w/ CHEM 1031<br>finimum D or w/ CHEM 1118 | Enroll |                                                         |                                                                        |
| MATH 10:0<br>Calculus I<br>Mon, Wed, Fri : 9:00 AM-10 9:50<br>Thu : 8:00 AM- to 8:50 AM                                                                                     | Spring 2022: Jan 12 - May 1<br>Session: Full Term<br>AM                                                                                                  |        | Lec 15933: **Web Registered** 🗸                         | Registered                                                             |
| Sciences & Math]<br>Prerequisites: and ACT Math 26<br>w/ Minimum or SAT Math Section<br>Minimum C or w/ MATH 1133 M                                                         | linimum C or Math Placement Manual                                                                                                                       | Enroll |                                                         |                                                                        |
| <b>HIST 1020</b><br>Vorld History II<br>Non, Wed, Fri : 10:00 AM- to 10                                                                                                     | Spring 2022: Jan 12 - May 1<br>Session: Full Term<br>50 AM                                                                                               |        | Lec 10476 **Web Registered** ✔                          | Registered                                                             |
| Lec 002<br>CRN: 10478<br>Available Seats: 100<br>Course Attributes: SL-F (Analyz:<br>Liberal Arts), SL-G (Interact Intro                                                    | 3.0 Credits<br>e Society Global Context), LA [Coll of<br>ultri Situations]                                                                               | Enroll |                                                         |                                                                        |
|                                                                                                                                                                             |                                                                                                                                                          |        |                                                         | RETURN TO 'SELECT COURSE<br>Click this button to view the latest state |