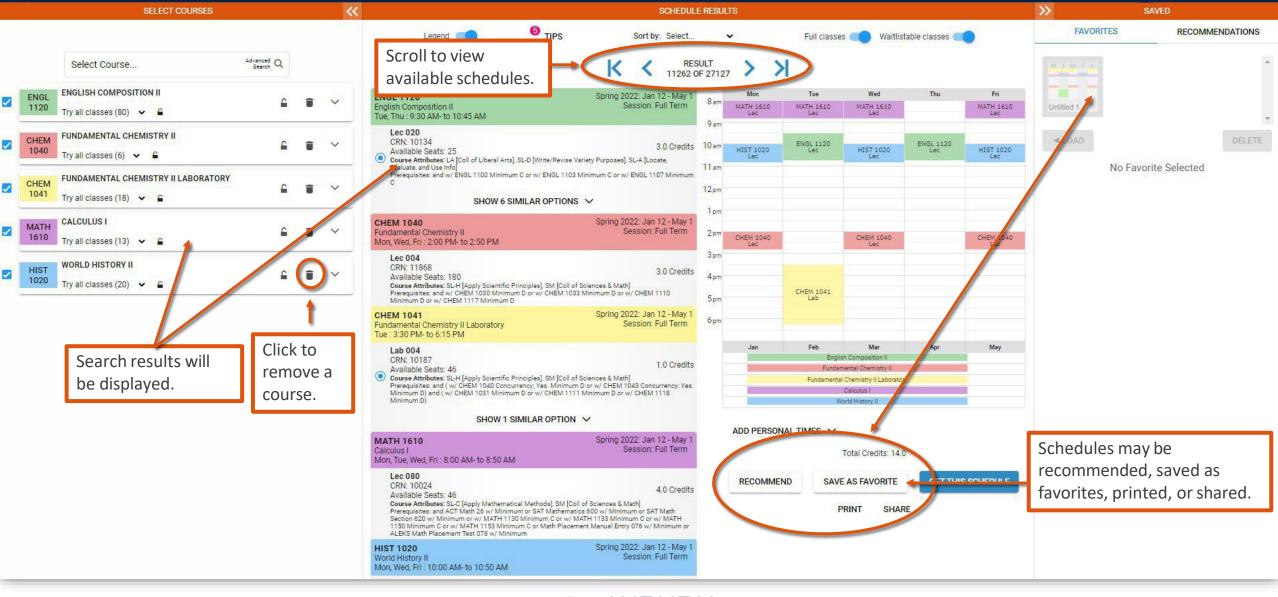

# Tiger Scheduler: Navigation

Access Tiger Scheduler from AU Access or through a web browser (https://tigerschedule.auburn.edu/).