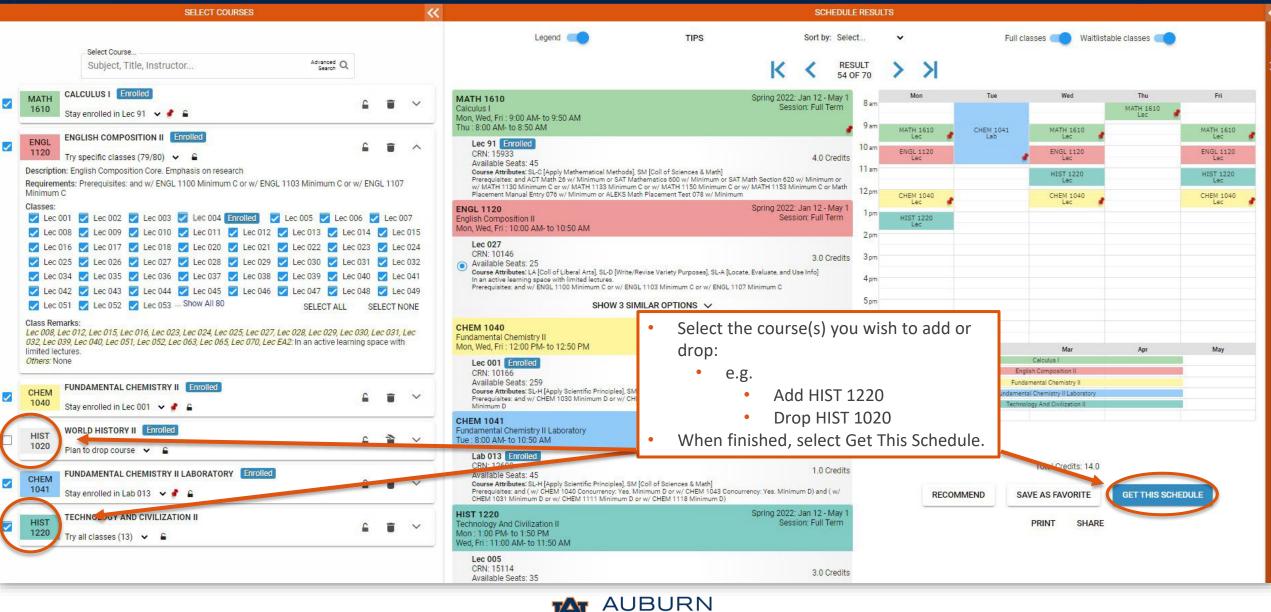

#### AUBURN UNIVERSITY

Spring 2022

~

- Navigate back to the schedule results. ٠
- Select the course(s) you wish to ٠ add/drop.

|                                                                                                                     |                                                                       | SC                                     | HEDULE RESU      | ILTS          |       |
|---------------------------------------------------------------------------------------------------------------------|-----------------------------------------------------------------------|----------------------------------------|------------------|---------------|-------|
| Legend                                                                                                              | TIPS                                                                  | TIPS Sort by: Se                       |                  | lect 🗸        |       |
|                                                                                                                     |                                                                       | K <                                    | RESULT<br>1 OF 1 | >             | Х     |
| MATH 1610                                                                                                           |                                                                       | Spring 2022: Jan 12 -<br>Session: Full |                  | Mon           |       |
| Calculus I<br>Vion, Wed, Fri : 9:00 AM- to 9:50 AM                                                                  |                                                                       | Session, Full                          |                  | ENGL 1<br>Lec | 120   |
| Thu : 8:00 AM- to 8:50 AM                                                                                           |                                                                       |                                        | 🦸 9 am           | MATH 1<br>Lec | 610   |
| CRN: 15933                                                                                                          |                                                                       | 10                                     | 10 am<br>Credits | HIST 10       | 020   |
| Available Seats: 45<br>Course Attributes: SL-C [Apply Mathematical Methods], 5                                      | SM [Coll of Sciences & Math]                                          | 4.0                                    | 11 am            | Let           |       |
| Prerequisites: and ACT Math 26 w/ Minimum or SAT Mat<br>w/ MATH 1130 Minimum C or w/ MATH 1133 Minimum              | thematics 600 w/ Minimum or SAT N<br>C or w/ MATH 1150 Minimum C or w |                                        | or Math          |               |       |
| Placement Manual Entry 076 w/ Minimum or ALEKS Mat                                                                  | th Placement Test 078 w/ Minimum                                      | 0                                      | 12pm             | CHEM 1<br>Lec | 040   |
| ENGL 1120<br>English Composition II                                                                                 |                                                                       | Spring 2022: Jan 12 -<br>Session: Full |                  |               |       |
| Non, Wed, Fri : 8:00 AM- to 8:50 AM                                                                                 |                                                                       |                                        | 2pm              |               |       |
| Lec 001 Enrolled<br>CRN: 10127                                                                                      |                                                                       |                                        |                  |               |       |
| Available Seats: 24                                                                                                 |                                                                       |                                        | Credits 3 pm     |               |       |
| Course Attributes: LA [Coll of Liberal Arts], SL-D [Write/R<br>Prerequisites: and w/ ENGL 1100 Minimum C or w/ ENGL |                                                                       |                                        | 4pm              |               |       |
| CHEM 1040                                                                                                           |                                                                       | Spring 2022: Jan 12 -<br>Session: Full |                  |               |       |
| Fundamental Chemistry II<br>Aon, Wed, Fri : 12:00 PM- to 12:50 PM                                                   |                                                                       | Session, Full                          |                  |               |       |
| Lec 001 Enrolled                                                                                                    |                                                                       |                                        | 6pm              |               |       |
| CRN: 10166<br>Available Seats: 259                                                                                  |                                                                       | 3.0                                    | Credits          | Jan '2        | 2     |
| Course Attributes: SL-H [Apply Scientific Principles], SM<br>Prerequisites: and w/ CHEM 1030 Minimum D or w/ CHE    | [Coll of Sciences & Math]                                             | 10 Minimum Darw/ CHEM                  | 1117             | Jul 2         | 1     |
| Minimum D                                                                                                           | EW 1033 Minimum D or W/ CHEM 11                                       | TO MINIMUM D OF W/ CHEM                | 1117             |               |       |
| HIST 1020<br>Vorld History II                                                                                       |                                                                       | Spring 2022: Jan 12 -<br>Session: Full |                  |               |       |
| Non, Wed, Fri : 10:00 AM- to 10:50 AM                                                                               |                                                                       | 00001011.1 011                         | *                |               |       |
| Lec 002 Enrolled                                                                                                    |                                                                       |                                        |                  |               |       |
| CRN: 10478<br>Available Seats: 99                                                                                   |                                                                       | 3.0                                    | Credits          | ADD PER       | SON   |
| Course Attributes: SL-F [Analyze Society Global Context]                                                            | , LA [Coll of Liberal Arts], SL-G [Intera                             | act Intrcultrl Situations]             |                  | Vou are       | alrea |
| CHEM 1041<br>Fundamental Chemistry II Laboratory                                                                    |                                                                       | Spring 2022: Jan 12 -<br>Session: Full |                  |               |       |
| undarientar chemistry in East and y                                                                                 |                                                                       |                                        |                  |               |       |
| Lab 013 Enrolled                                                                                                    |                                                                       |                                        |                  |               | RE    |
| CRN: 12600<br>Available Seats: 45                                                                                   |                                                                       | 1.0                                    | Credits          |               |       |
| Course Attributes: SL-H [Apply Scientific Principles], SM<br>Prerequisites: and ( w/ CHEM 1040 Concurrency: Yes. M  | inimum D or w/ CHEM 1043 Concurr                                      | ency: Yes. Minimum D) and              | I ( w/           |               |       |
| CHEM 1031 Minimum D or w/ CHEM 1111 Minimum D o                                                                     |                                                                       |                                        | 28               |               |       |
|                                                                                                                     |                                                                       | 1                                      |                  |               |       |

## Add/Drop

- Each schedule action displays under the Actions column.
- When finished, select Do Actions.

|                                                                                                                                                                                                                                                                                                                                                                                                                                  | Getting Schedule                              |                                 |  |  |
|----------------------------------------------------------------------------------------------------------------------------------------------------------------------------------------------------------------------------------------------------------------------------------------------------------------------------------------------------------------------------------------------------------------------------------|-----------------------------------------------|---------------------------------|--|--|
| Class                                                                                                                                                                                                                                                                                                                                                                                                                            | Action                                        | Options                         |  |  |
| MATH 1610 Spring 2022: Jan 12 - May 1<br>Calculus I Session: Full Term<br>Mon, Wed, Fri : 9:00 AM- to 9:50 AM<br>Thu : 8:00 AM- to 8:50 AM                                                                                                                                                                                                                                                                                       |                                               |                                 |  |  |
| Lec 91 Enrolled<br>CRN: 15933 4.0 Credit:<br>Available Seats: 45<br>Course Attributes: SL-C (Apply Mathematical Methods), SM (Coll of Sciences & Math]<br>Prerequisites: and ACT Math 26 w/ Minimum or SAT Mathematics 600 w/ Minimum or SAT Math<br>Section 620 w/ Minimum or w/ MATH 1130 Minimum C or w/ MATH 1133 Minimum C or w/ MATH<br>1150 Minimum C or w/ MATH 1133 Minimum or ALEKS Math Placement Test 078 w/ Minimum |                                               | N/A                             |  |  |
| ENGL 1120 Spring 2022: Jan 12 - May 1<br>English Composition II Session: Full Term<br>Mon, Wed, Fri : 10:00 AM- to 10:50 AM                                                                                                                                                                                                                                                                                                      |                                               |                                 |  |  |
| Lec 027<br>CRN: 10146<br>Available Seats: 25<br>Course Attributes: LA [Coll of Liberal Arts], SL-D [Write/Revise Variety Purposes], SL-A [Locate,<br>Evaluate, and Use Info]<br>In an active learning space with limited lectures.<br>Prerequisites: and w/ ENGL 1100 Minimum C or w/ ENGL 1103 Minimum C or w/ ENGL 1107<br>Minimum C                                                                                           | 5                                             |                                 |  |  |
| CHEM 1040 Spring 2022: Jan 12 - May 1<br>Fundamental Chemistry II Session: Full Term<br>Mon, Wed, Fri : 12:00 PM- to 12:50 PM                                                                                                                                                                                                                                                                                                    |                                               |                                 |  |  |
| Lec 001 Enrolled<br>CRN: 10166 3.0 Credits<br>Available Seats: 259<br>Course Attributes: SL-H (Apply Scientific Principles), SM [Coll of Sciences & Math]<br>Prerequisite: readwidth (DEM 1030 Minimum D or w/ CHEM 1033 Minimum D or w/ CHEM 1110<br>Minimum D or w/ CHEM 113 Minimum D                                                                                                                                         | None<br>(Already enrolled in this class)<br>S | , N/A                           |  |  |
| HIST 1020 Spring 2022: Jan 12 - May 1<br>World History II Seesion: Full Term<br>Mon. Wed, Fri : 10:00 AM- to 10:50 AM                                                                                                                                                                                                                                                                                                            |                                               | Lec 10478: Drop on the web 💙    |  |  |
| Lec 002 Enrolled<br>CRN: 10478 3.0 Credite<br>Available Seats: 90<br>Course Attributes: SL-Phoalyze Society Global Context], LA [Coll of Liberal Arts], SL-G [Interact<br>Introultrl Situations]                                                                                                                                                                                                                                 | s                                             |                                 |  |  |
| CHEM 1041 Spring 2022: Jan 12 - May 1<br>Fundamental Chemistry II Laboratory Session: Full Term<br>Tue : 8:00 AM- to 10:50 AM                                                                                                                                                                                                                                                                                                    |                                               |                                 |  |  |
| Lab 013 Encolled<br>CRN: 12600 1.0 Creditor<br>Available Seats: 45<br>Course Attributes: SL-H (Apply Scientific Principles), SM [Coll of Sciences & Math]<br>Prerequisites: and (w/ CHEM 1040 Concurrency: Yes. Minimum D or w/ CHEM 1043 Concurrency:<br>Yes. Minimum D) and (w/ CHEM 1031 Minimum D or w/ CHEM 1111 Minimum D ow/ CHEM 1118<br>Minimum D)                                                                      |                                               | N/A                             |  |  |
| HIST 1220         Spring 2022: Jan 12 - Max 1           Technology And Civilization II         Session: Full Term           Mon : 1:00 PM- to 1:50 PM         Wed, Fri : 11:00 AM- to 11:50 AM                                                                                                                                                                                                                                   |                                               | Leo 15114: **Web Registered** 🗸 |  |  |
| Lec 005<br>CRN: 15114<br>Available Seats: 35<br>Course Attributes: SL-F [Analyze Society Global Context], LA [Coll of Liberal Arts], SL-G [Interact<br>Introutiff Situations]                                                                                                                                                                                                                                                    | s                                             |                                 |  |  |
| < CANCEL                                                                                                                                                                                                                                                                                                                                                                                                                         | DO ACTIONS                                    |                                 |  |  |