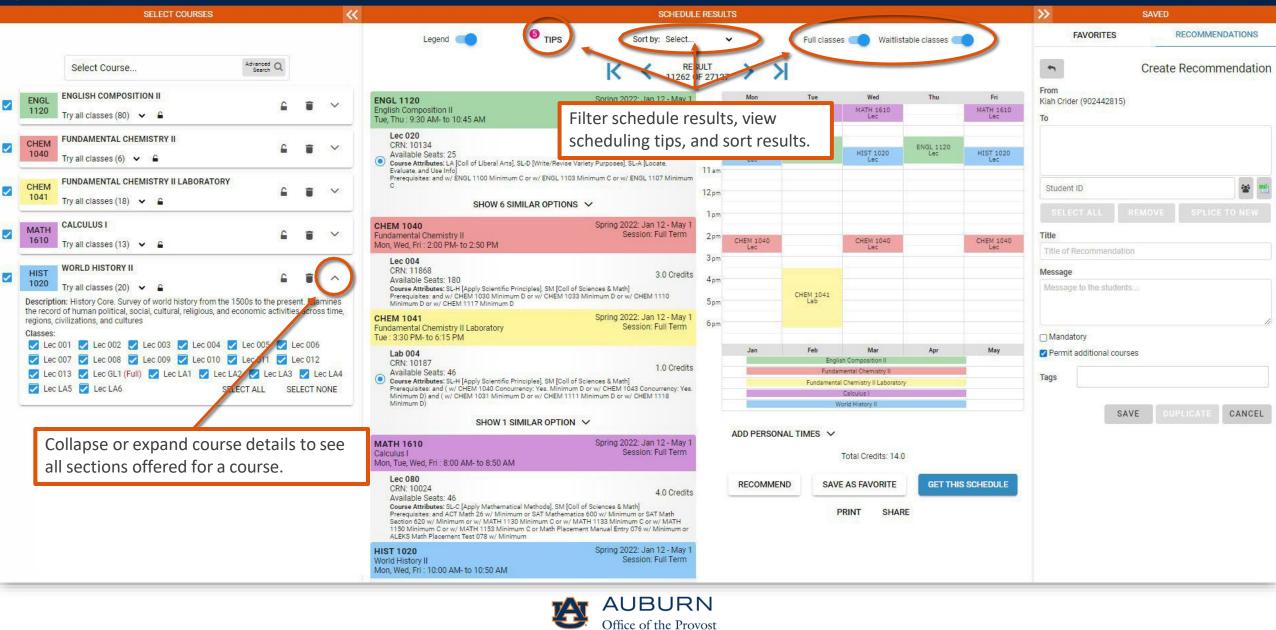

# Tiger Scheduler: Navigation

Access Tiger Scheduler from AU Access or through a web browser (https://tigerschedule.auburn.edu/).