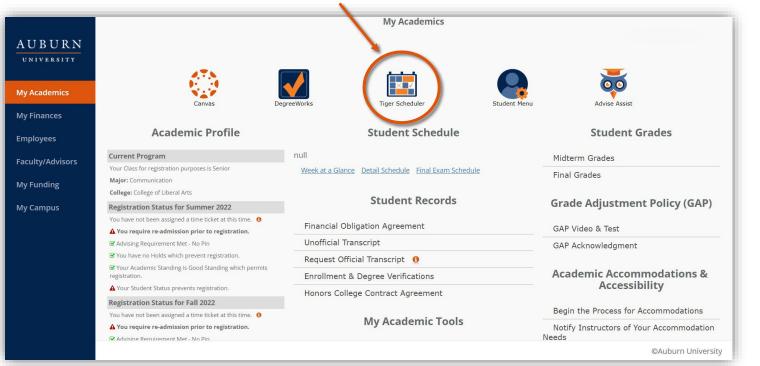

# Tiger Scheduler: Navigation

Access Tiger Scheduler from AU Access or through a web browser (https://tigerschedule.auburn.edu/).