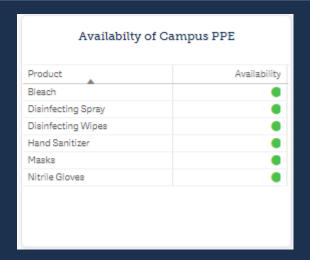

ipes in Classrooms
- Increased Contractor Staffing for Nightly Disinfection

# 2. Physical Distancing

- Building / Room Signage
- Occupancy Studies

# 3. Building Air Quality

- Maximize Outside Air Intake
- Increase Building Air Changes Per Hour
- Utilize High Efficiency Filters, Where Feasible

#### **FACILITIES MANAGEMENT COVID-19 ACTIONS**

100

# Buildings
Contracted for
Nightly
Disinfection
Cleaning

1,127

Disinfecting
Wipe
Dispensers
Installed

83

# Buildings
Disinfecting
Wipe
Dispensers
Installed

168

# Buildings COVID-19 Signage Plans Developed

**65** 

# Buildings
High Efficiency
Filters
Installed

93%

Buildings
Modified for
Maximum
Outside Air

71

# Buildings
HVAC
Run Time
Extended

745

Touchless Restroom Fixtures Installed

### **COVID BUILDING READINESS DASHBOARD**





| Building Name                                         | Signage<br>Installed? | Wipes Installed?  | Classrooms<br>Contracted for | Increased Outside | HVAC Runtime<br>Increased | High Efficiency<br>Filters Installed? |
|-------------------------------------------------------|-----------------------|-------------------|------------------------------|-------------------|---------------------------|---------------------------------------|
|                                                       | Installed?            | vvipes Installed? | Nightly                      | Air to Building   | Increased                 | Filters Installed?                    |
| Ncat Research Facility                                | •                     | •                 | •                            | •