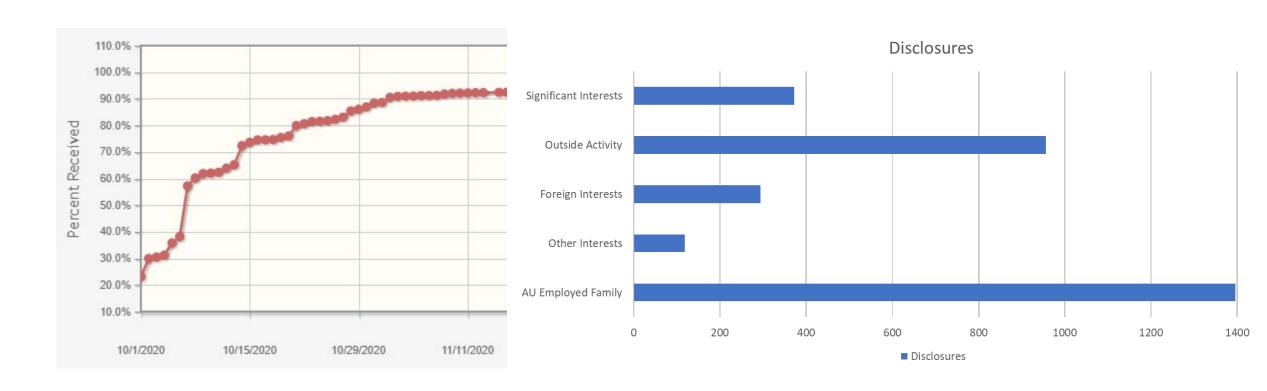

# Conflict of Interest Update

Kristin Roberts, JD, CCEP

Compliance Manager

Office of Audit, Compliance & Privacy

**MAY 2020** 

# FY21 Reporting



- 98.7% completed
- Add new employees weekly (never 100%)

## FY22 Reporting Requirement

- All full-time AU employees
- July 15 Aug 30, 2021 for FY22 (instead of Oct)
- Better coincide with Fall hiring and academic calendar
- Includes disclosures for sponsored research
- Update your COI disclosures within 30 days of any change in interests, activities, or relationships at <a href="https://auburn.coi-smart.com">https://auburn.coi-smart.com</a>

# Conflict of Interest Management



## Management Plans

- There will be conflicts (start-ups, consulting, IP, etc.) not negative
- Management plan ALLOWS you to engage in the activity
- Protects YOU and the University (transparency, safeguards, oversight)
- We have about 100 management plans currently

### Alabama State Law

Applies to public em