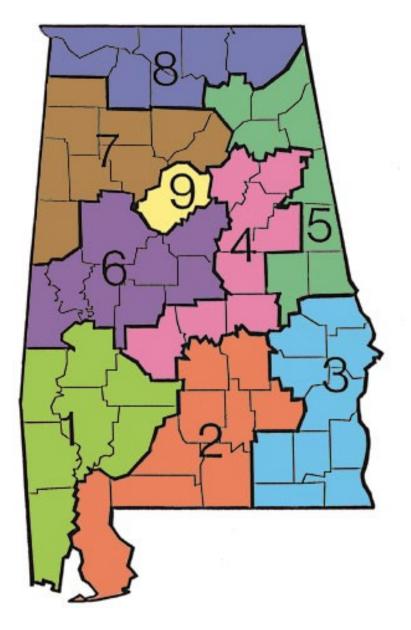

## **A-2. BOARD OF TRUSTEES DISTRICTS**

The Board of Trustees consists of sixteen (16) members: one (1) member from each of the congressional districts in the state as the same were constituted on the first day of January, 1961, one (1) member from Lee County, Alabama, five (5) at-large members, and the Governor, who is a member *ex officio*, with full voting powers.

**District 1** B.T. Roberts

District 2 Clark Sahlie

District 3 James Rane

District 3 – Lee County Bob Dumas

District 4 Jimmy Sanford

District 5 Billy Ainsworth

District 6 Elizabeth Huntley

**District 7** Caroline Aderholt

District 8 Michael DeMaioribus

District 9 James Pratt

At-Large Raymond Harbert

At-Large Quentin Riggins, President Pro Tempore

At-Large Wayne Smith

At-Large Zeke Smith

At-Large Timothy Vines

\*map denotes Alabama congressional districts as of 1961