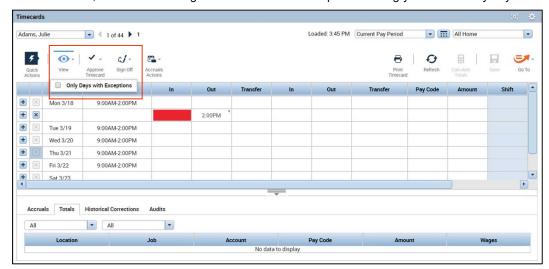

#### **Timecard View Filter**

In version 8.1.3, the Timecard widget includes a new view option allowing you to view only days with exceptions.

For more information on Workforce Central 8.1.3 enhancements, please access the 8.1.3 Feature Guide in the Kronos Community.