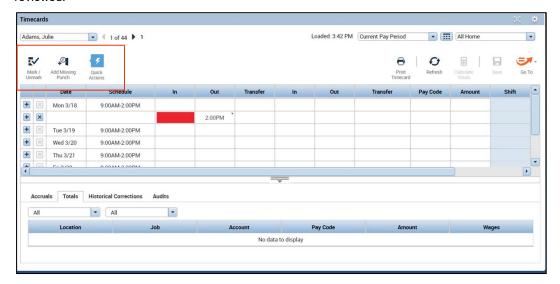

### **Timecard Widget**

### **Timecard Quick Action**

In version 8.1.3, the Timecard widget includes a new quick action allowing you to quickly add a missing punch or mark an exception as reviewed.