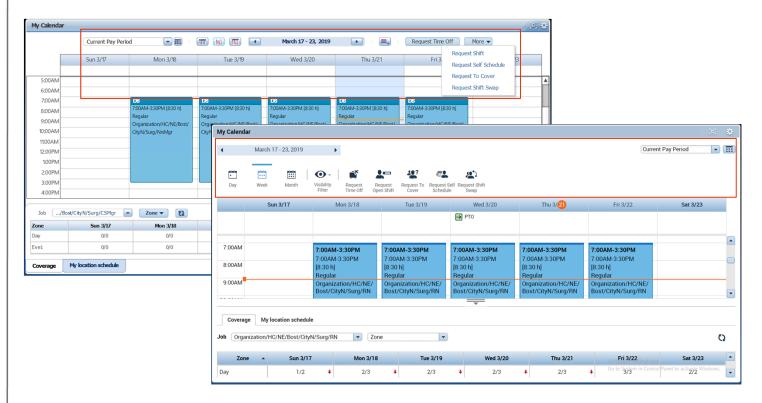

#### **Employee Calendar**

Prior to version 8.1.3, in the Employee Calendar widget, request types are accessed through a drop down menu and the time period field is located on the upper left of the widget. In version 8.1.3, request types are visible with a new action bar and the time period field is located on the upper right of the widget.