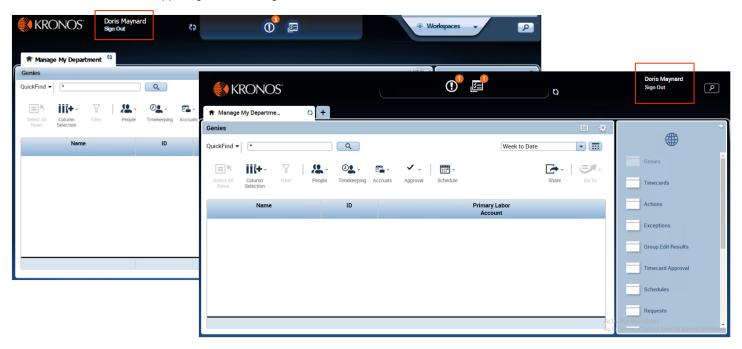

### **Username and Sign Out**

Prior to version 8.1.3, the username and sign-out link are located on the upper left of the navigator. In version 8.1.3, the username and sign-out link are located on the upper right of the navigator

## Workspaces

Prior to version 8.1.3, additional workspaces are accessed via the Workspace Carousel located on the upper right of the navigator. In version 8.1.3, additional workspaces are accessed via the tab to the right of the Home Workspace.