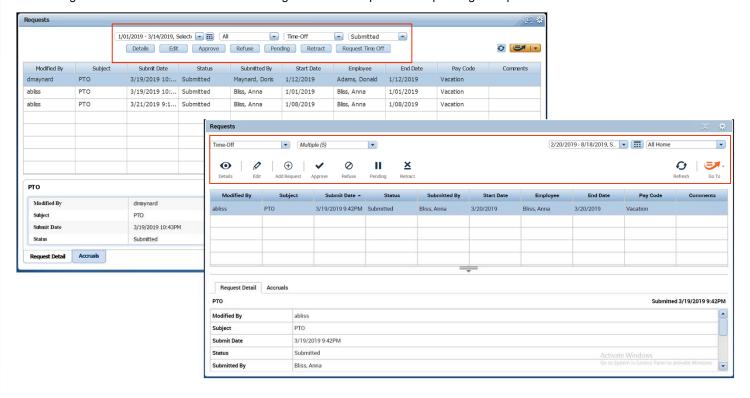

#### **Request Manager Widget**

Prior to version 8.1.3, the Request Manager widget action bar and time period field are located in the top middle of the widget. In version 8.1.3, the Request Manager widget action bar is located on the upper left of the widget and the time period field is located on the upper right of the widget. Version 8.1.3 also includes a new right-click menu option for responding to requests.