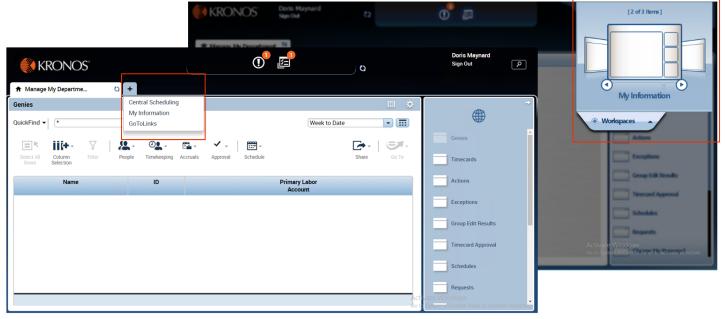

## Workspaces

Prior to version 8.1.3, additional workspaces are accessed via the Workspace Carousel located on the upper right of the navigator. In version 8.1.3, additional workspaces are accessed via the tab to the right of the Home Workspace.