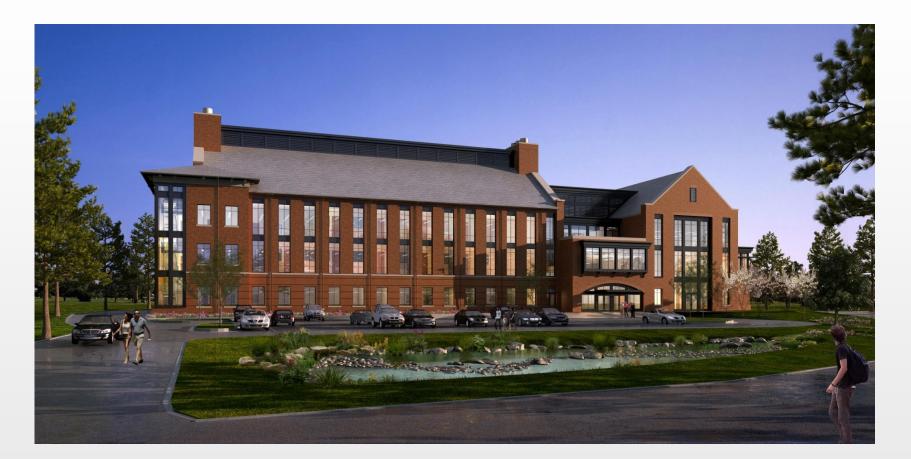

A
     A
     A
     A
     A
     A
     A
     A
     A
     A
     A
     A
     A
     A
     A
     A
     A
     A
     A
     A
     A
     A
     A
     A
     A
     A
     A
     A
  - Other Dining in Core of Campus?
  - ONORTHEAST QUADRANT Parking Facility



# **Central Classroom Facility**

- Construct a new, central classroom facility to provide students with modern, state-ofthe-art instructional space.
- Replaces Provost instructional space in Haley Center, Parker, Allison, Funchess, Upchurch, and Spidle Halls.
- Facility Size: 77,000 (Net SF) 128,000 (Gross SF)
- Estimated Cost: \$35.0 M
- <u>Schedule</u>: Program and Design: 2011-2012 Construct: 2013-2014



#### **Lowder Hall Brick Replacement**





#### Center for Advanced Science, Innovation and Commerce (CASIC)





#### **New Kinesiology Facility**





### **Biggio Parking Facility & Student Residence Hall at** West Samford Avenue and South Donahue Drive





### **Student Residence Hall at** West Samford Avenue and South Donahue Drive



13

UNIVERSITY

### Student Residence Hall at West Samford Avenue and South Donahue Drive





#### **Parking and Transportation Facility at Biggio Drive**







#### South Campus Development: 2011-2013



### **Northeast Quadrant Parking Facility**



#### **Parking Structure:**

- 600 Cars
- \$14.6M

#### **Must Relocate:**

- Engineering Labs
- Wind Tunnels
- Pharmacy Care
- Natural History Col

#### **Demolish:**

- Engineering Shops
- L Building
- Dunstan Hall







|           | 3-D Arts Studio Building                         |          |            |