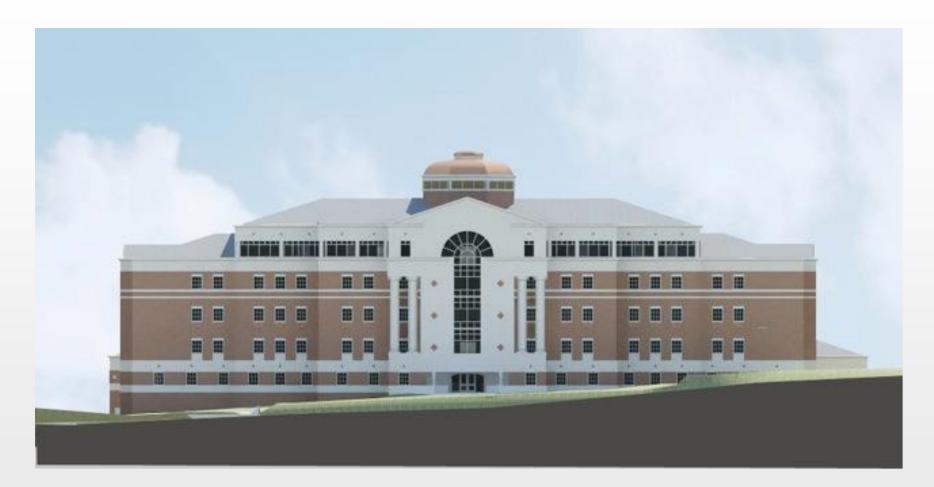

# **Central Classroom Facility**

- Construct a new, central classroom facility to provide students with modern, state-ofthe-art instructional space.
- Replaces Provost instructional space in Haley Center, Parker, Allison, Funchess, Upchurch, and Spidle Halls.
- Facility Size: 77,000 (Net SF) 128,000 (Gross SF)
- Estimated Cost: \$35.0 M
- <u>Schedule</u>: Program and Design: 2011-2012 Construct: 2013-2014