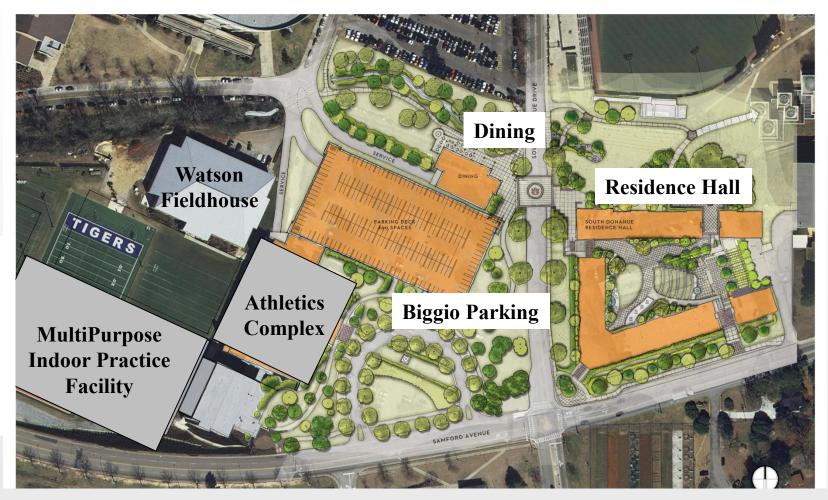

### **Biggio Parking Facility & Student Residence Hall at** West Samford Avenue and South Donahue Drive

#### **Parking and Transportation Facility at Biggio Drive**

#### South Campus Development: 2011-2013

### **Northeast Quadrant Parking Facility**