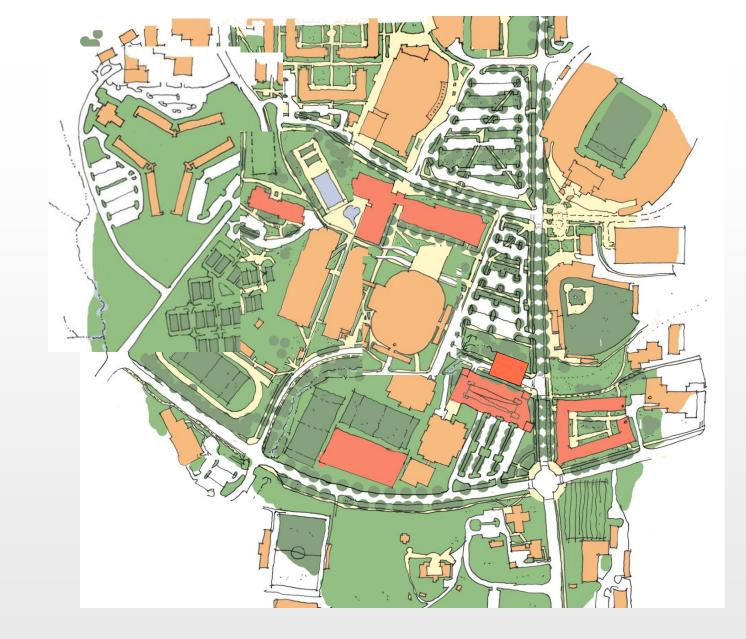

#### Campus Parking Map

Fall 2011

## **AU Campus Parking Inventory**

#### Inventory and Zone Assignments – 2010/2011

| • | A & B (faculty and staff)       | 3,807 |
|---|---------------------------------|-------|
| • | C (Commuter Students)           | 2,739 |
| • | R (Resident Students)           | 3,487 |
| • | HC                              | 336   |
| • | Service and Loading Zones       | 476   |
| • | Other (Hall Directors, Admin,   |       |
|   | meters, clinics, no zones, etc) | 560   |