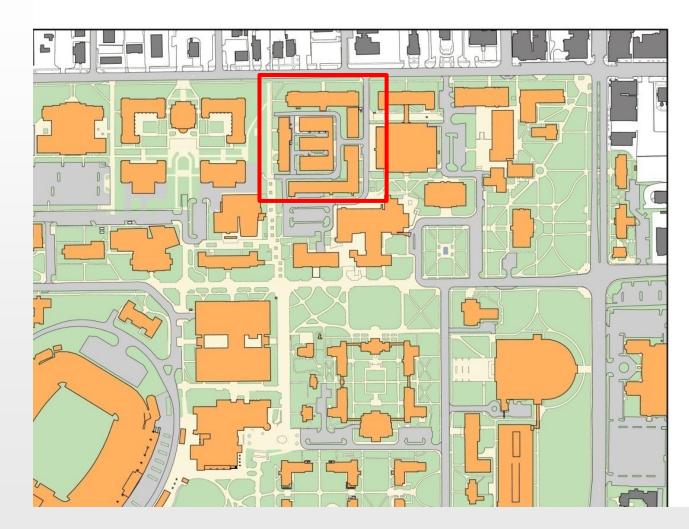

# **Central Classroom Facility**

- Construct a new, central classroom facility to provide students with modern, state-ofthe-art instructional space.
- Replaces Provost instructional space in Haley Center, Parker, Allison, Funchess, Upchurch, and Spidle Halls.
- Facility Size: 77,000 (Net SF) 128,000 (Gross SF)
- Estimated Cost: \$35.0 M
- <u>Schedule</u>: Program and Design: 2011-2012 Construct: 2013-2014