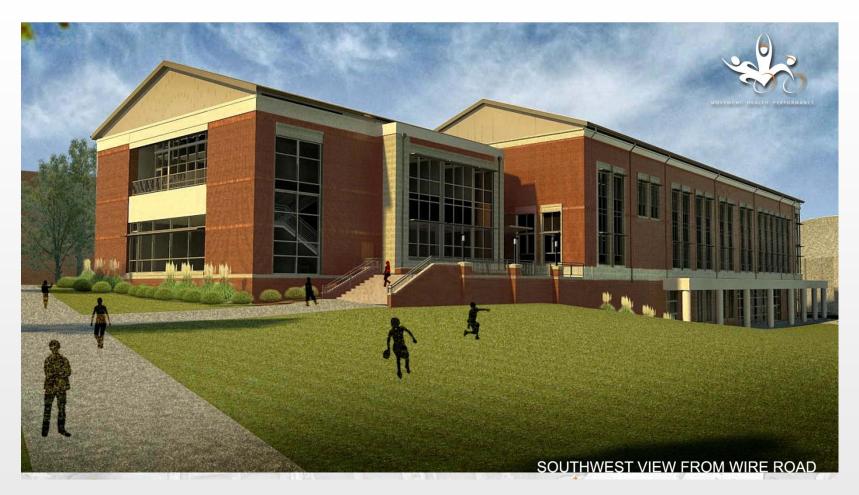

A
     A
     A
     A
     A
     A
     A
     A
     A
     A
     A
     A
     A
     A
     A
     A
     A
     A
     A
     A
     A
     A
     A
  - Other Dining in Core of Campus?
  - ONORTHEAST QUADRANT Parking Facility



# **Central Classroom Facility**

- Construct a new, central classroom facility to provide students with modern, state-ofthe-art instructional space.
- Replaces Provost instructional space in Haley Center, Parker, Allison, Funchess, Upchurch, and Spidle Halls.
- Facility Size: 77,000 (Net SF) 128,000 (Gross SF)
- Estimated Cost: \$35.0 M
- <u>Schedule</u>: Program and Design: 2011-2012 Construct: 2013-2014



#### **Lowder Hall Brick Replacement**





#### Center for Advanced Science, Innovation and Commerce (CASIC)





#### **New Kinesiology Facility**





### **Biggio Parking Facility & Student Residence Hall at** West Samford Avenue and South Donahue Drive





### **Student Residence Hall at** West Samford Avenue and South Donahue Drive



13

UNIVERSITY

### Student Residence Hall at West Samford Avenue and South Donahue Drive





#### **Parking and Transportation Facility at Biggio Drive**







#### South Campus Development: 2011-2013



### **Northeast Quadrant Parking Facility**



#### **Parking Structure:**

- 600 Cars
- \$14.6M

#### **Must Relocate:**

- Engineering Labs
- Wind Tunnels
- Pharmacy Care
- Natural History Col

#### **Demolish:**

- Engineering Shops
- L Building
- Dunstan Hall







|           | 3-D Arts Studio Building                         |          |            |