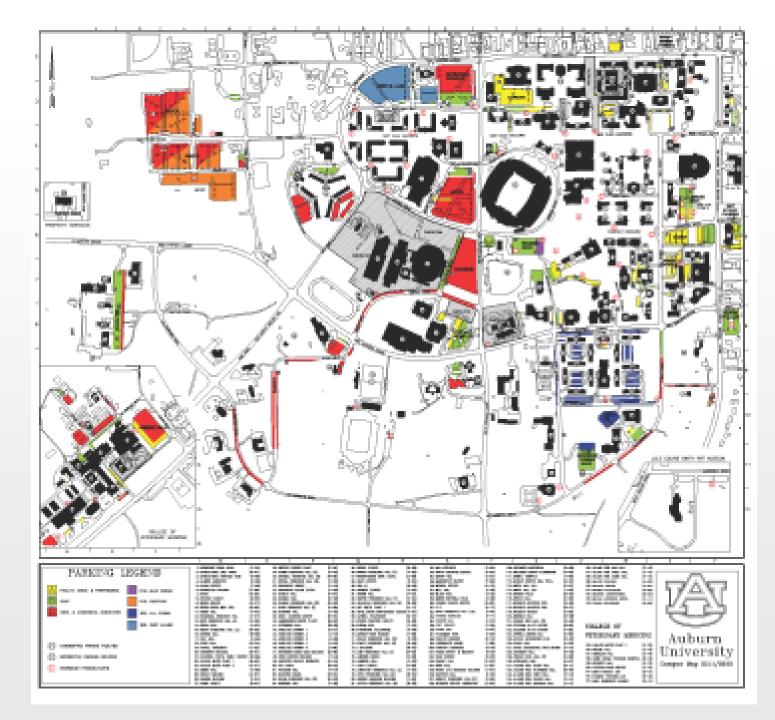

#### Campus Parking Map

Fall 2011

## **AU Campus Parking Inventory**

#### Inventory and Zone Assignments – 2010/2011

| • | A & B (faculty and staff)       | 3,807 |
|---|---------------------------------|-------|
| • | C (Commuter Students)           | 2,739 |
| • | R (Resident Students)           | 3,487 |
| • | HC                              | 336   |
| • | Service and Loading Zones       | 476   |
| • | Other (Hall Directors, Admin,   |       |
|   | meters, clinics, no zones, etc) | 560   |

#### TOTAL

11,405 spaces

http://www.auburn.edu/administration/parking\_transit/parking/parking-map.php